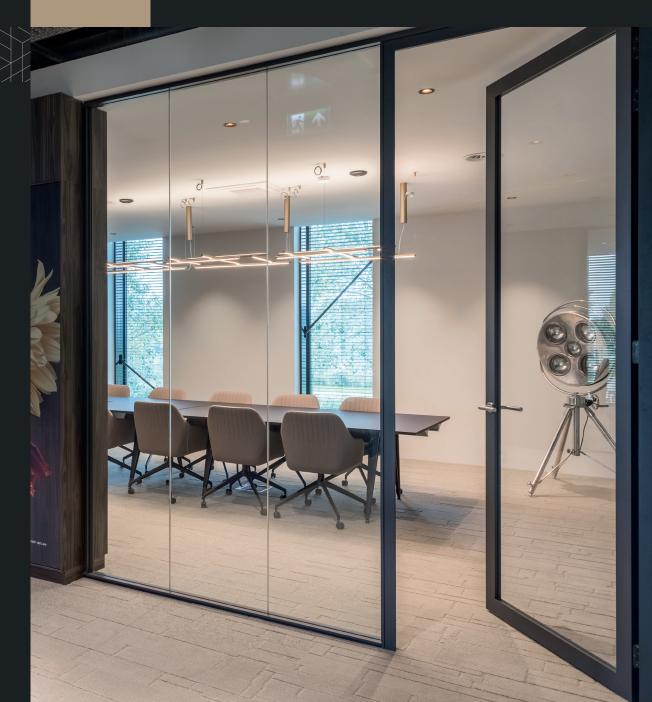

## FRAMED DOOR®

## TECHNICAL SPECIFICATIONS

| Thickness        | 40mm                                              |
|------------------|---------------------------------------------------|
| Dimensions       | Standard 930mm                                    |
| Height           | Maximum 3000mm                                    |
| Glazing          | 1 x 3.3.A2 acoustic laminated glass               |
| Doorframe        | Blunt, angled model                               |
| Profiles         | Extruded aluminium                                |
| Coating          | Powder coating                                    |
| Hinges           | Stainless steel, 4 hinges per door                |
| Lock             | PE cylinder lock with stainless steel front plate |
| Handle           | Hoppe stainless steel                             |
| Threshold        | Included                                          |
| Stop rubber      | Black and grey                                    |
| Profile colour   | RAL collection                                    |
| Sound insulation | Rw 34 dB                                          |