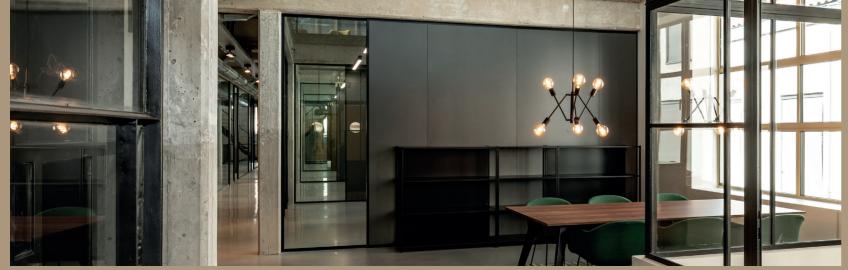

## **STEEL-LINE** Closed Partitions

STEEL allows you to close off office spaces and literally create closed-off workspaces that meet very high standards in terms of sound insulation and take a step towards energy label C for office buildings The closed partition consists of steel panels that are seamlessly fixed. By combining a glass partition from the Plan Effect collection with the STEEL-LINE partitioning system, you create more privacy and an office environment with a timeless look. 'STEEL' the show! 'STEEL' the show!

Steel filled with plasterboard

With integrated decoration rail

р

9

G

30

**Plan Effect** De Elzenhof 11 191 PA Geldermalsen

+31(0)345-587000 info@planeffect.nl www.planeffect.nl