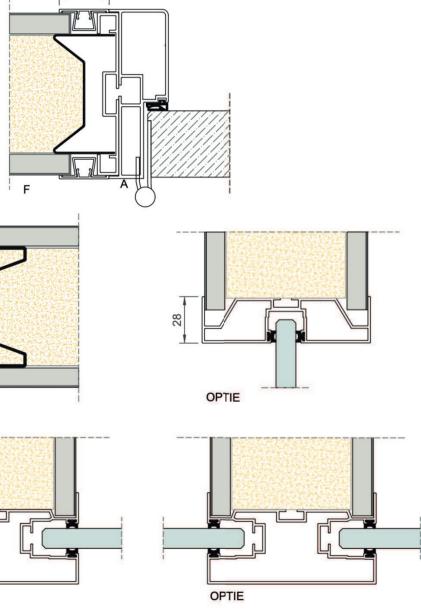

## **STEEL-LINE Closed Partitions**

Panels

Modulation

Insulation

Wall thickness 100mm Module translation 0-joint 900mm Extruded aluminium Vision panels Ceiling profiles Flat or recessed Floor profiles Rockwool 45mm Profile colour RAL collection Sound insulation Rw 52 tot 54 dB

Steel filled with plasterboard

With integrated decoration rail

р

9

G

30

**Plan Effect** De Elzenhof 11 191 PA Geldermalsen

+31(0)345-587000 info@planeffect.nl www.planeffect.nl