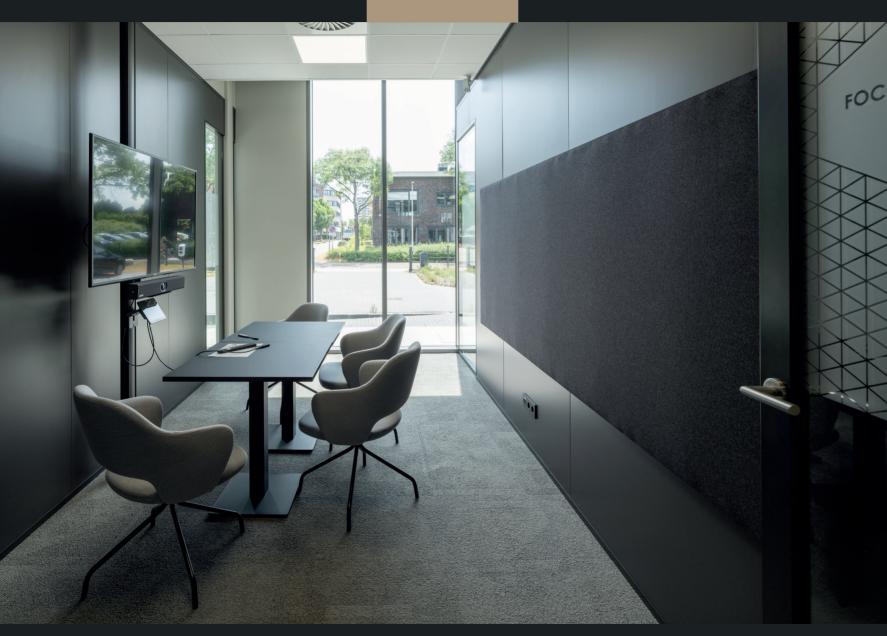

## **STEEL-LINE** Closed Partitions

STEEL allows you to close off office spaces and literally create closed-off workspaces that meet very high standards in terms of sound insulation and take a step towards energy label C for office buildings The closed partition consists of steel panels that are seamlessly fixed. By combining a glass partition from the Plan Effect collection with the STEEL-LINE partitioning system, you create more privacy and an office environment with a timeless look. 'STEEL' the show! 'STEEL' the show!

## **STEEL-LINE Closed Partitions**

Panels

Modulation

Insulation

Wall thickness 100mm Module translation 0-joint 900mm Extruded aluminium Vision panels Ceiling profiles Flat or recessed Floor profiles Rockwool 45mm Profile colour RAL collection Sound insulation Rw 52 tot 54 dB