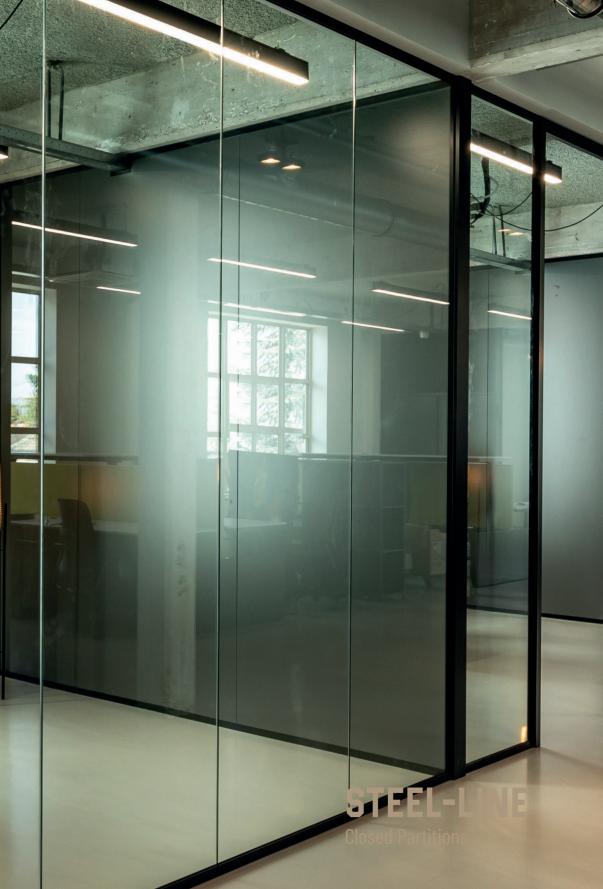

## **STEEL-LINE** Closed Partitions

STEEL allows you to close off office spaces and literally create closed-off workspaces that meet very high standards in terms of sound insulation and take a step towards energy label C for office buildings The closed partition consists of steel panels that are seamlessly fixed. By combining a glass partition from the Plan Effect collection with the STEEL-LINE partitioning system, you create more privacy and an office environment with a timeless look. 'STEEL' the show! 'STEEL' the show!