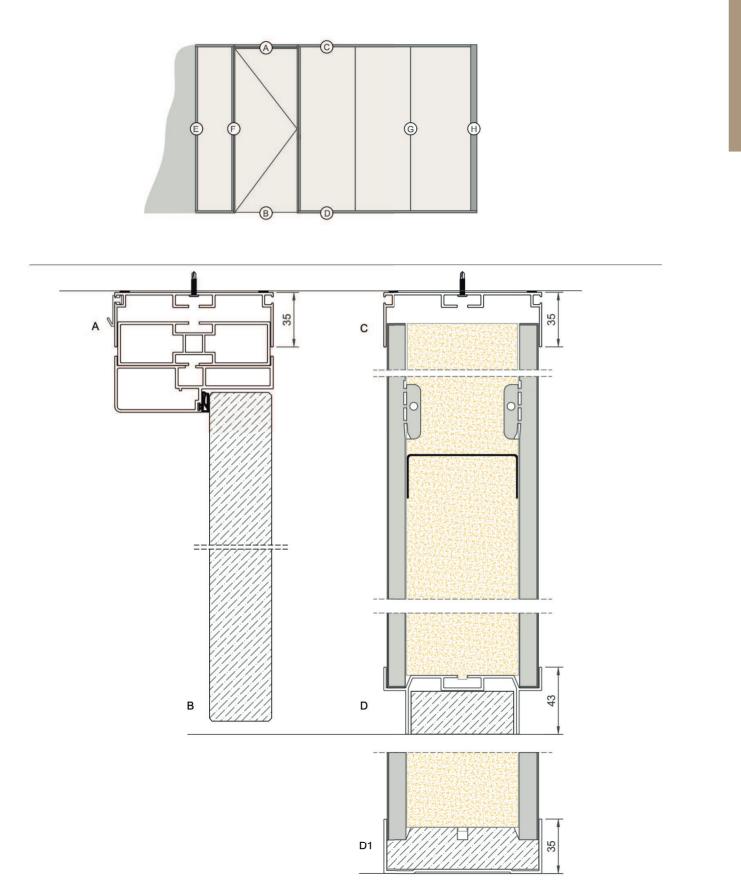

## **STEEL-LINE Closed Partitions**

Panels

Modulation

Insulation

Wall thickness 100mm Module translation 0-joint 900mm Extruded aluminium Vision panels Ceiling profiles Flat or recessed Floor profiles Rockwool 45mm Profile colour RAL collection Sound insulation Rw 52 tot 54 dB

Steel filled with plasterboard

With integrated decoration rail

р

9

G

30

**Plan Effect** De Elzenhof 11 191 PA Geldermalsen

+31(0)345-587000 info@planeffect.nl www.planeffect.nl