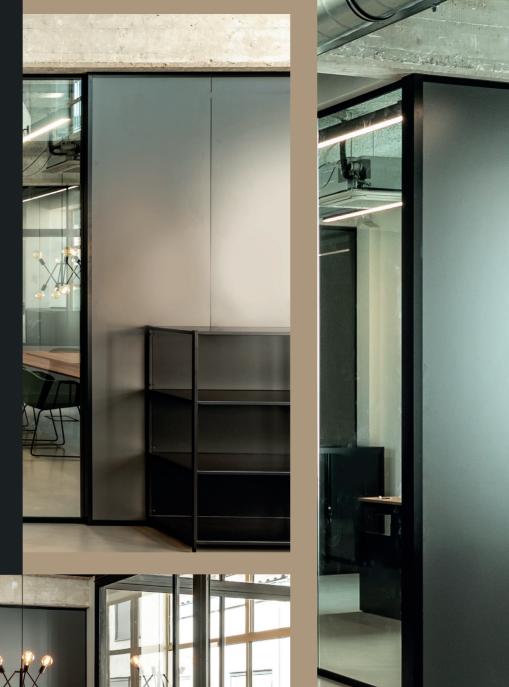

## **STEEL-LINE** Closed Partitions

STEEL allows you to close off office spaces and literally create closed-off workspaces that meet very high standards in terms of sound insulation and take a step towards energy label C for office buildings The closed partition consists of steel panels that are seamlessly fixed. By combining a glass partition from the Plan Effect collection with the STEEL-LINE partitioning system, you create more privacy and an office environment with a timeless look. 'STEEL' the show! 'STEEL' the show!

Steel filled with plasterboard

With integrated decoration rail

р

9

G

30

**Plan Effect** De Elzenhof 11 191 PA Geldermalsen

+31(0)345-587000 info@planeffect.nl www.planeffect.nl