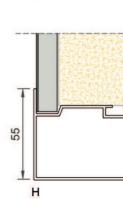

## **STEEL-LINE Closed Partitions**

Panels

Modulation

Insulation

Wall thickness 100mm Module translation 0-joint 900mm Extruded aluminium Vision panels Ceiling profiles Flat or recessed Floor profiles Rockwool 45mm Profile colour RAL collection Sound insulation Rw 52 tot 54 dB

Steel filled with plasterboard

With integrated decoration rail

р

9

G

30

**Plan Effect** De Elzenhof 11 191 PA Geldermalsen

+31(0)345-587000 info@planeffect.nl www.planeffect.nl