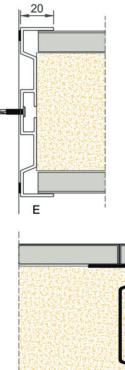

## **STEEL-LINE Closed Partitions**

Panels

Modulation

Insulation

Wall thickness 100mm Module translation 0-joint 900mm Extruded aluminium Vision panels Ceiling profiles Flat or recessed Floor profiles Rockwool 45mm Profile colour RAL collection Sound insulation Rw 52 tot 54 dB

Steel filled with plasterboard

With integrated decoration rail

р

9

G

30

**Plan Effect** De Elzenhof 11 191 PA Geldermalsen

+31(0)345-587000 info@planeffect.nl www.planeffect.nl